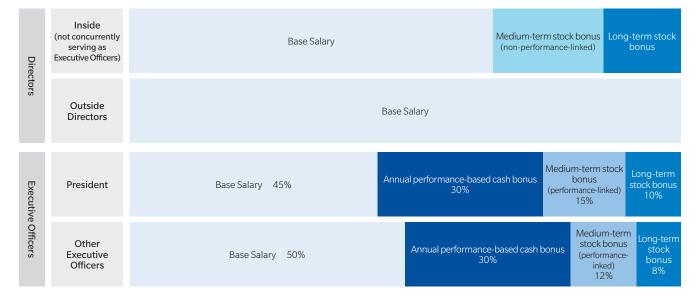

# Part 3 Governance

- 60 List of Directors
- 62 List of Executive Officers
- 63 Corporate Governance
- 71 Risk Management