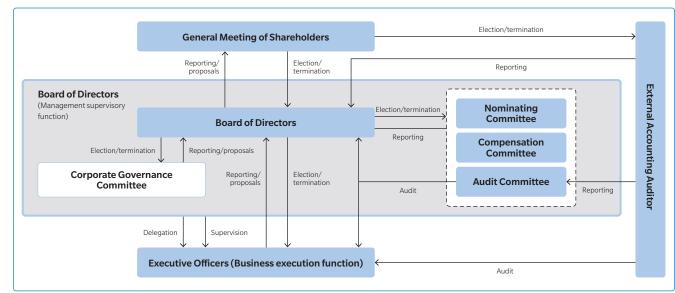

# Part 3 Governance

- 60 List of Directors
- 62 List of Executive Officers
- 63 Corporate Governance
- 71 Risk Management