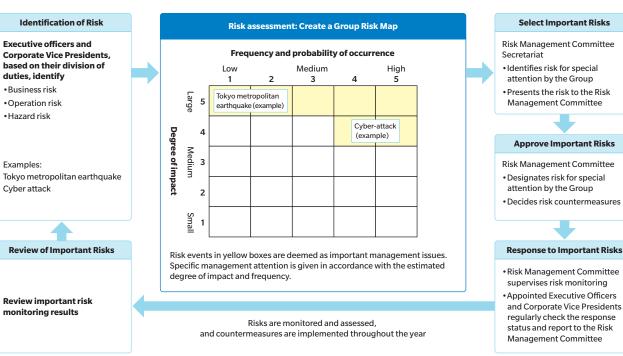

# Part 3 Governance

- 60 List of Directors
- 62 List of Executive Officers
- 63 Corporate Governance
- 71 Risk Management